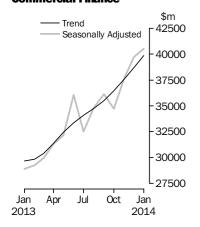

### **Commercial Finance**

#### COMMERCIAL FINANCE

- The trend series for the value of total commercial finance commitments rose 3.0%. Revolving credit commitments rose 4.3%, while fixed lending commitments rose 2.7%.
- The seasonally adjusted series for the value of total commercial finance commitments rose 2.1% in January 2014, following a rise of 5.5% in December 2013. Fixed lending commitments rose 2.2%, following a rise of 3.5% in the previous month. Revolving credit commitments rose 1.6%, following a rise of 12.1% in the previous month.

The trend series for the value of total commercial finance commitments rose 3.0% in January 2014 compared with December 2013. Revolving credit commitments rose 4.3%, and fixed lending commitments rose 2.7%.

The seasonally adjusted series for the value of total commercial finance commitments rose 2.1% in January 2014, following a rise of 5.5% in December 2013. Fixed lending commitments rose 2.2%, following a rise of 3.5% in the previous month. Revolving credit commitments rose 1.6%, following a rise of 12.1% in the previous month.