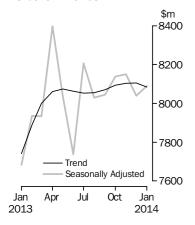

#### **Personal Finance**

#### PERSONAL FINANCE

- The trend series for the value of total personal finance commitments fell 0.3%. Fixed lending commitments rose 0.4%, while revolving credit commitments fell 1.2%.
- The seasonally adjusted series for the value of total personal finance commitments rose 0.6%. Revolving credit commitments rose 1.3%, while fixed lending commitments rose 0.1%

For further information, please refer to *Housing Finance*, *Australia* (cat. no. 5609.0), which was released on 12 March 2014.

PERSONAL FINANCE
(Tables 1 & 4)

In trend terms, the value of total personal finance commitments fell 0.3% in January 2014 compared with December 2013. Revolving credit commitments fell 1.2%, while fixed lending commitments rose 0.4%.

In seasonally adjusted terms, the value of total personal finance commitments rose 0.6%. Revolving credit commitments rose 1.3%, while fixed lending commitments rose 0.1%.

COMMERCIAL FINANCE (Tables 1 & 8)